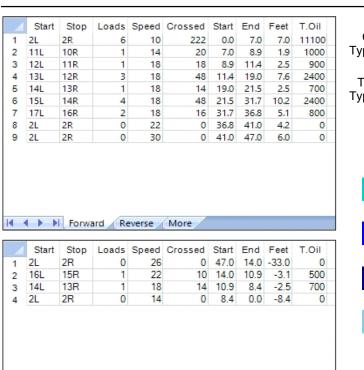

## **WTBA Paris**

36 Feet Oil Pattern Distance: 47 Feet Reverse Brush Drop: Oil Per Board: 50 uL 20.5 mL **Forward Oil Total:** 19.3 mL 1.2 mL **Reverse Oil Total: Volume Oil Total:** 410 Boards Forward Boards Crossed: 386 Boards Reverse Boards Crossed: 24 Boards **Total Boards Crossed:** 